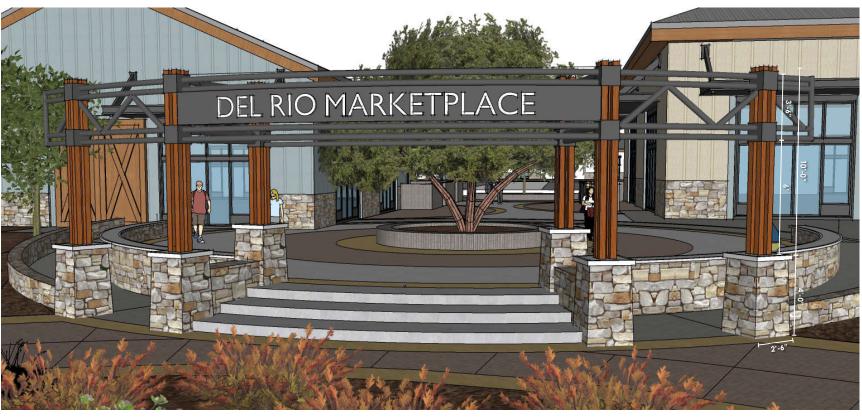

# 2. Del Rio Marketplace (AMND19-0063)

- Fiscal Impact: The commercial portion of the project will have a positive impact on City revenues and will provide synergy for increased development throughout the area. Additionally, the development is required to annex into the Citywide CFD. With annexation into the CFD, overall, the project will be fiscally positive.
- <u>Recommendations:</u> Council adopt Draft Resolution approving a Conditional Use Permit Amendment, Tentative Parcel Map (AT22-0011), and Environmental Impact Report (EIR) Addendum for the Del Rio Marketplace, subject to findings and conditions of approval. [Community Development]