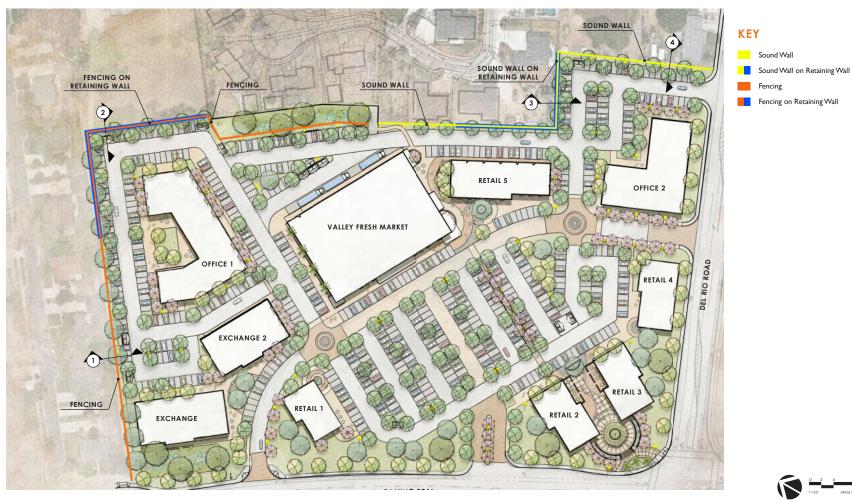

# 2. Del Rio Marketplace (AMND19-0063)

- Fiscal Impact: The commercial portion of the project will have a positive impact on City revenues and will provide synergy for increased development throughout the area. Additionally, the development is required to annex into the Citywide CFD. With annexation into the CFD, overall, the project will be fiscally positive.
- <u>Recommendations:</u> Council adopt Draft Resolution approving a Conditional Use Permit Amendment, Tentative Parcel Map (AT22-0011), and Environmental Impact Report (EIR) Addendum for the Del Rio Marketplace, subject to findings and conditions of approval. [Community Development]