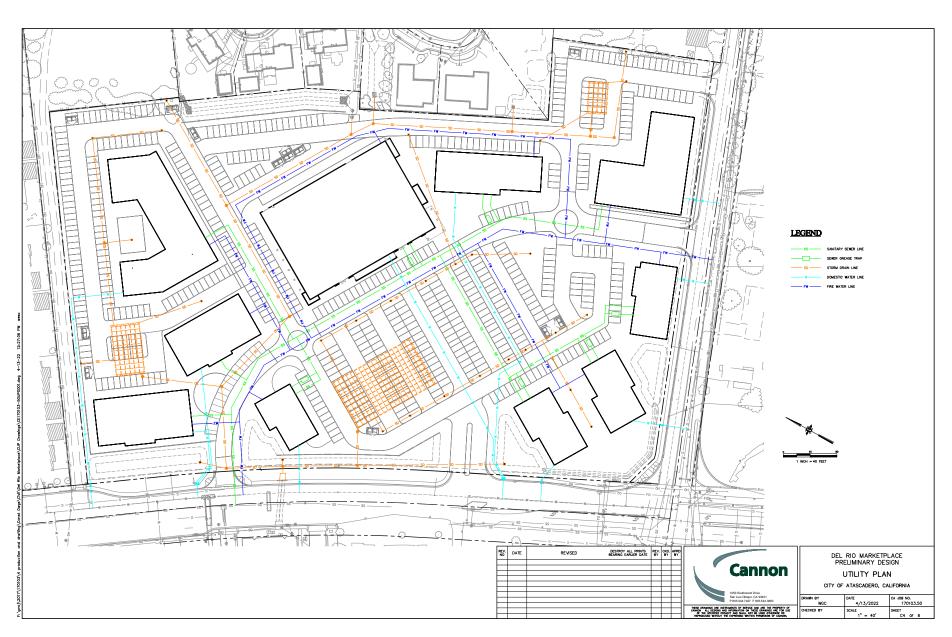

# 2. Del Rio Marketplace (AMND19-0063)

- Fiscal Impact: The commercial portion of the project will have a positive impact on City revenues and will provide synergy for increased development throughout the area. Additionally, the development is required to annex into the Citywide CFD. With annexation into the CFD, overall, the project will be fiscally positive.
- <u>Recommendations:</u> Council adopt Draft Resolution approving a Conditional Use Permit Amendment, Tentative Parcel Map (AT22-0011), and Environmental Impact Report (EIR) Addendum for the Del Rio Marketplace, subject to findings and conditions of approval. [Community Development]