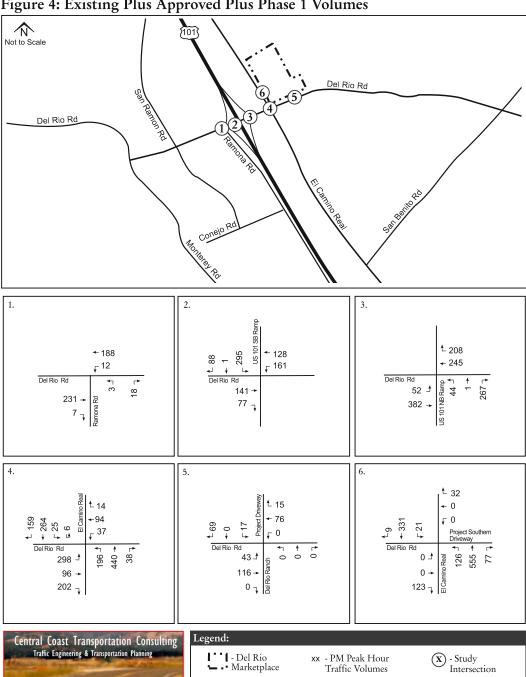

# 2. Del Rio Marketplace (AMND19-0063)

- Fiscal Impact: The commercial portion of the project will have a positive impact on City revenues and will provide synergy for increased development throughout the area. Additionally, the development is required to annex into the Citywide CFD. With annexation into the CFD, overall, the project will be fiscally positive.
- <u>Recommendations:</u> Council adopt Draft Resolution approving a Conditional Use Permit Amendment, Tentative Parcel Map (AT22-0011), and Environmental Impact Report (EIR) Addendum for the Del Rio Marketplace, subject to findings and conditions of approval. [Community Development]