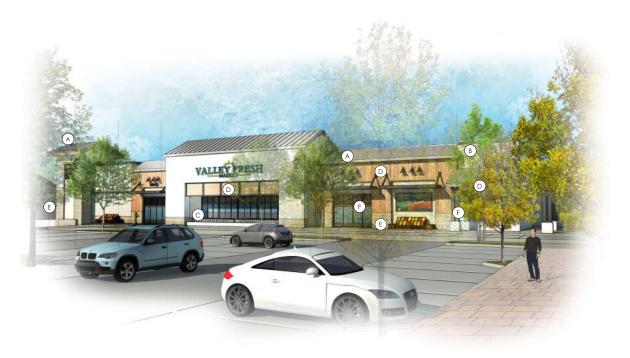

# 2. Del Rio Marketplace (AMND19-0063)

- Fiscal Impact: The commercial portion of the project will have a positive impact on City revenues and will provide synergy for increased development throughout the area. Additionally, the development is required to annex into the Citywide CFD. With annexation into the CFD, overall, the project will be fiscally positive.
- <u>Recommendations:</u> Council adopt Draft Resolution approving a Conditional Use Permit Amendment, Tentative Parcel Map (AT22-0011), and Environmental Impact Report (EIR) Addendum for the Del Rio Marketplace, subject to findings and conditions of approval. [Community Development]