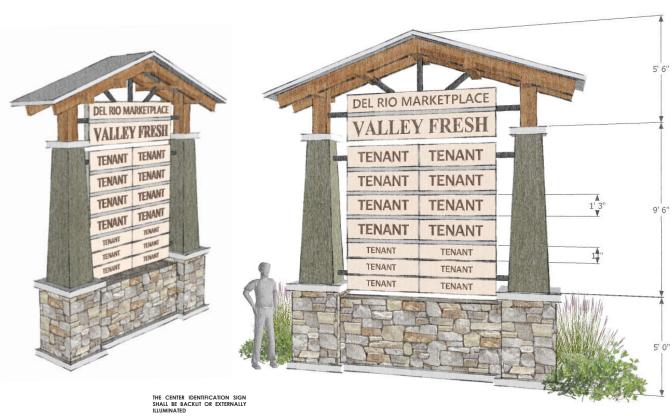

# 2. Del Rio Marketplace (AMND19-0063)

- Fiscal Impact: The commercial portion of the project will have a positive impact on City revenues and will provide synergy for increased development throughout the area. Additionally, the development is required to annex into the Citywide CFD. With annexation into the CFD, overall, the project will be fiscally positive.
- <u>Recommendations:</u> Council adopt Draft Resolution approving a Conditional Use Permit Amendment, Tentative Parcel Map (AT22-0011), and Environmental Impact Report (EIR) Addendum for the Del Rio Marketplace, subject to findings and conditions of approval. [Community Development]