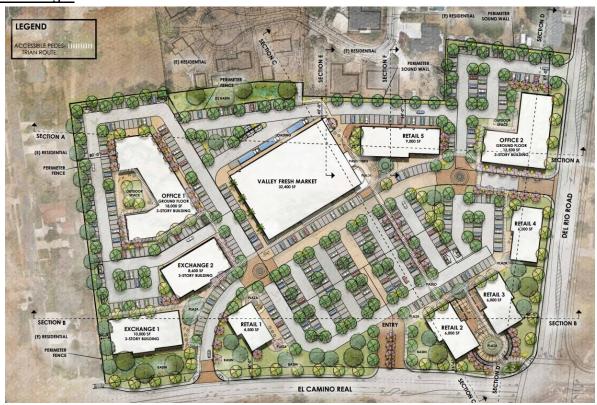

# 2. Del Rio Marketplace (AMND19-0063)

- Fiscal Impact: The commercial portion of the project will have a positive impact on City revenues and will provide synergy for increased development throughout the area. Additionally, the development is required to annex into the Citywide CFD. With annexation into the CFD, overall, the project will be fiscally positive.
- <u>Recommendations:</u> Council adopt Draft Resolution approving a Conditional Use Permit Amendment, Tentative Parcel Map (AT22-0011), and Environmental Impact Report (EIR) Addendum for the Del Rio Marketplace, subject to findings and conditions of approval. [Community Development]