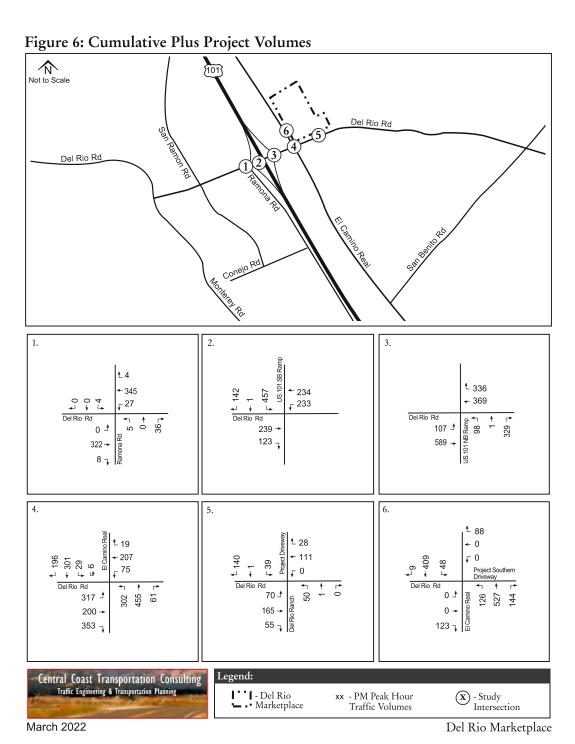

# 2. Del Rio Marketplace (AMND19-0063)

- Fiscal Impact: The commercial portion of the project will have a positive impact on City revenues and will provide synergy for increased development throughout the area. Additionally, the development is required to annex into the Citywide CFD. With annexation into the CFD, overall, the project will be fiscally positive.
- <u>Recommendations:</u> Council adopt Draft Resolution approving a Conditional Use Permit Amendment, Tentative Parcel Map (AT22-0011), and Environmental Impact Report (EIR) Addendum for the Del Rio Marketplace, subject to findings and conditions of approval. [Community Development]