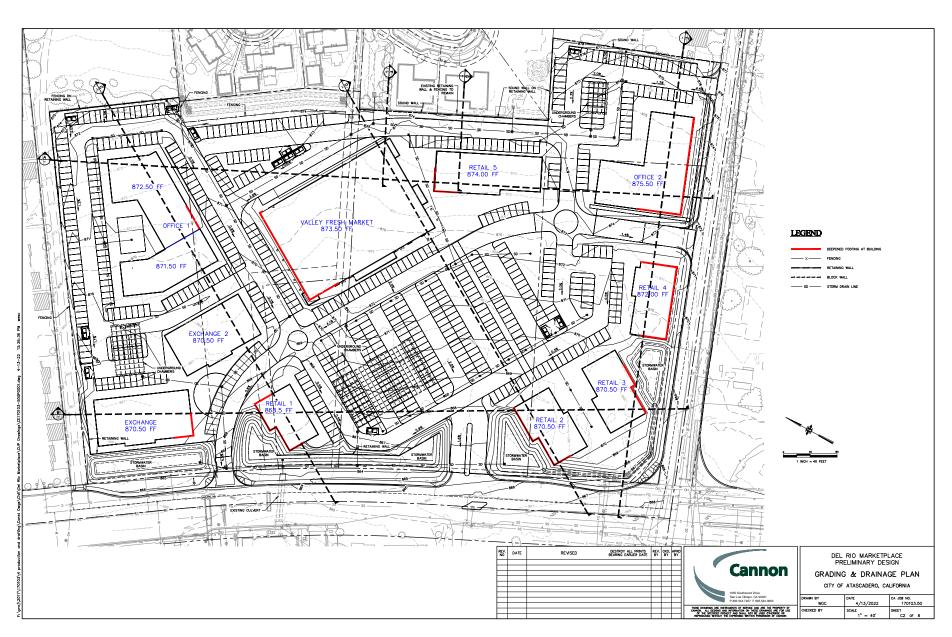

# 2. Del Rio Marketplace (AMND19-0063)

- Fiscal Impact: The commercial portion of the project will have a positive impact on City revenues and will provide synergy for increased development throughout the area. Additionally, the development is required to annex into the Citywide CFD. With annexation into the CFD, overall, the project will be fiscally positive.
- <u>Recommendations:</u> Council adopt Draft Resolution approving a Conditional Use Permit Amendment, Tentative Parcel Map (AT22-0011), and Environmental Impact Report (EIR) Addendum for the Del Rio Marketplace, subject to findings and conditions of approval. [Community Development]