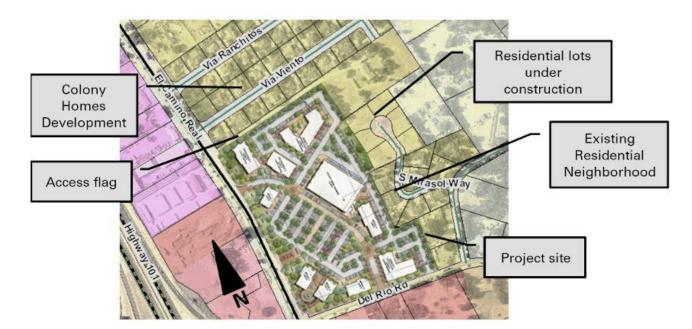

# 2. Del Rio Marketplace (AMND19-0063)

- Fiscal Impact: The commercial portion of the project will have a positive impact on City revenues and will provide synergy for increased development throughout the area. Additionally, the development is required to annex into the Citywide CFD. With annexation into the CFD, overall, the project will be fiscally positive.
- <u>Recommendations:</u> Council adopt Draft Resolution approving a Conditional Use Permit Amendment, Tentative Parcel Map (AT22-0011), and Environmental Impact Report (EIR) Addendum for the Del Rio Marketplace, subject to findings and conditions of approval. [Community Development]