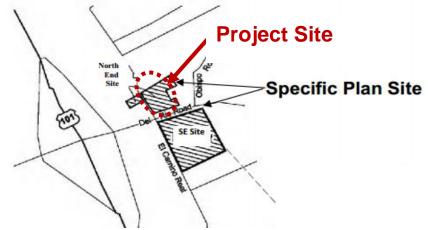

# 2. Del Rio Marketplace (AMND19-0063)

- Fiscal Impact: The commercial portion of the project will have a positive impact on City revenues and will provide synergy for increased development throughout the area. Additionally, the development is required to annex into the Citywide CFD. With annexation into the CFD, overall, the project will be fiscally positive.
- <u>Recommendations:</u> Council adopt Draft Resolution approving a Conditional Use Permit Amendment, Tentative Parcel Map (AT22-0011), and Environmental Impact Report (EIR) Addendum for the Del Rio Marketplace, subject to findings and conditions of approval. [Community Development]