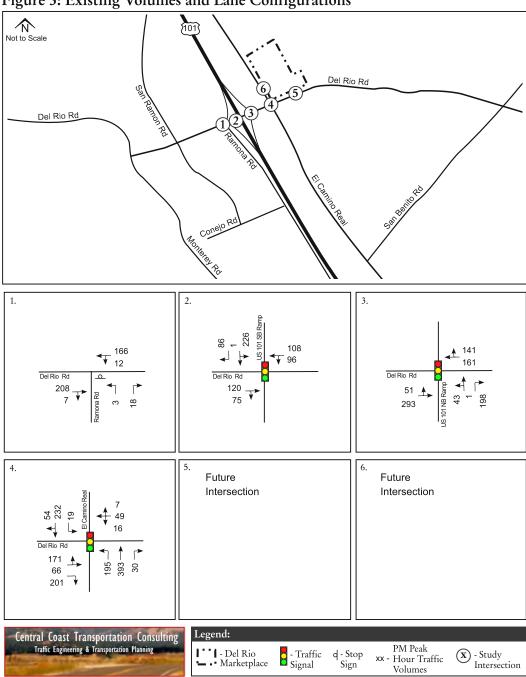

# 2. Del Rio Marketplace (AMND19-0063)

- Fiscal Impact: The commercial portion of the project will have a positive impact on City revenues and will provide synergy for increased development throughout the area. Additionally, the development is required to annex into the Citywide CFD. With annexation into the CFD, overall, the project will be fiscally positive.
- <u>Recommendations:</u> Council adopt Draft Resolution approving a Conditional Use Permit Amendment, Tentative Parcel Map (AT22-0011), and Environmental Impact Report (EIR) Addendum for the Del Rio Marketplace, subject to findings and conditions of approval. [Community Development]