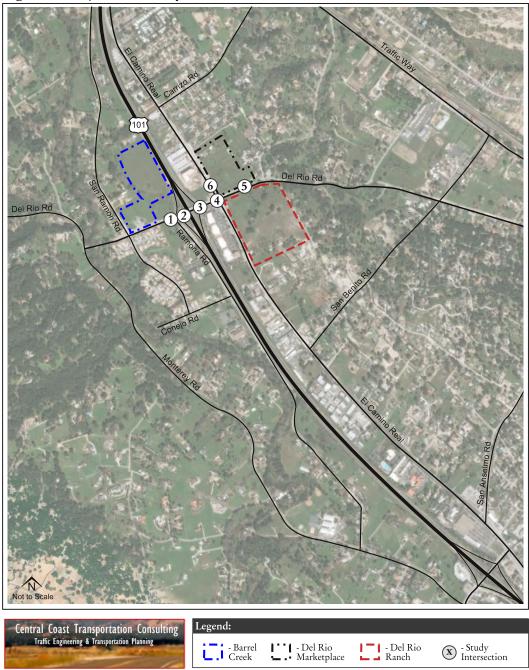

# 2. Del Rio Marketplace (AMND19-0063)

- Fiscal Impact: The commercial portion of the project will have a positive impact on City revenues and will provide synergy for increased development throughout the area. Additionally, the development is required to annex into the Citywide CFD. With annexation into the CFD, overall, the project will be fiscally positive.
- <u>Recommendations:</u> Council adopt Draft Resolution approving a Conditional Use Permit Amendment, Tentative Parcel Map (AT22-0011), and Environmental Impact Report (EIR) Addendum for the Del Rio Marketplace, subject to findings and conditions of approval. [Community Development]