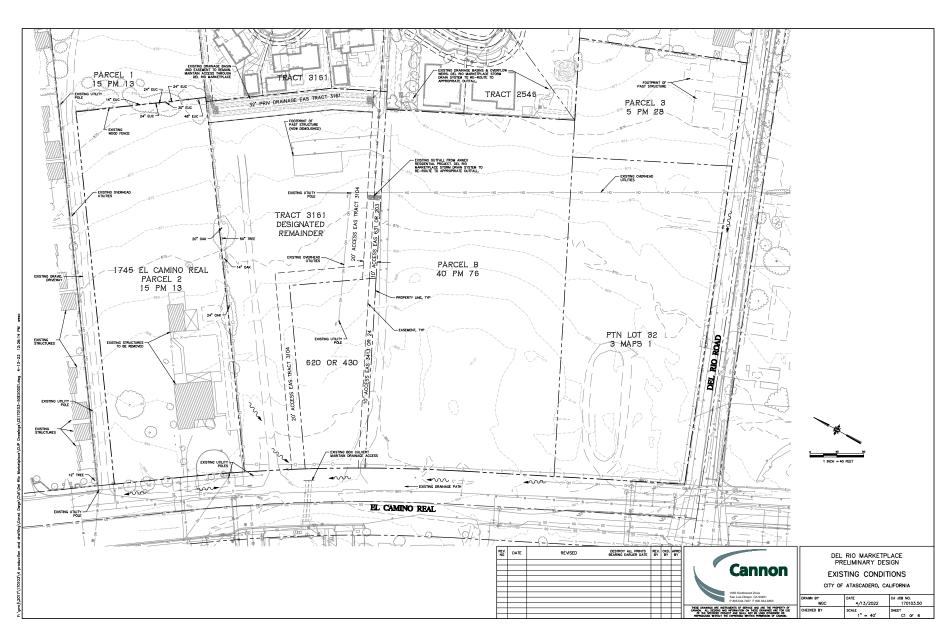

# 2. Del Rio Marketplace (AMND19-0063)

- Fiscal Impact: The commercial portion of the project will have a positive impact on City revenues and will provide synergy for increased development throughout the area. Additionally, the development is required to annex into the Citywide CFD. With annexation into the CFD, overall, the project will be fiscally positive.
- <u>Recommendations:</u> Council adopt Draft Resolution approving a Conditional Use Permit Amendment, Tentative Parcel Map (AT22-0011), and Environmental Impact Report (EIR) Addendum for the Del Rio Marketplace, subject to findings and conditions of approval. [Community Development]