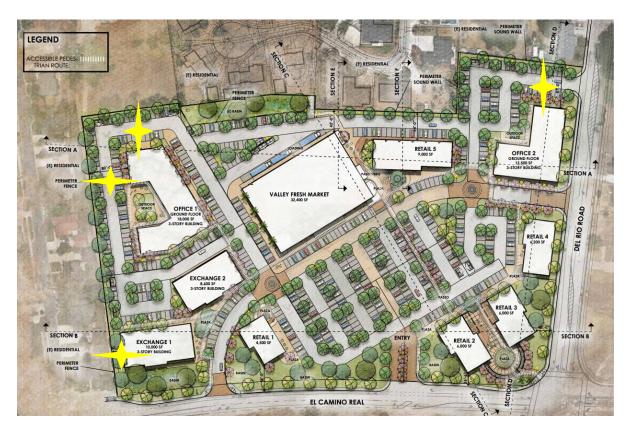

# 2. Del Rio Marketplace (AMND19-0063)

- Fiscal Impact: The commercial portion of the project will have a positive impact on City revenues and will provide synergy for increased development throughout the area. Additionally, the development is required to annex into the Citywide CFD. With annexation into the CFD, overall, the project will be fiscally positive.
- <u>Recommendations:</u> Council adopt Draft Resolution approving a Conditional Use Permit Amendment, Tentative Parcel Map (AT22-0011), and Environmental Impact Report (EIR) Addendum for the Del Rio Marketplace, subject to findings and conditions of approval. [Community Development]