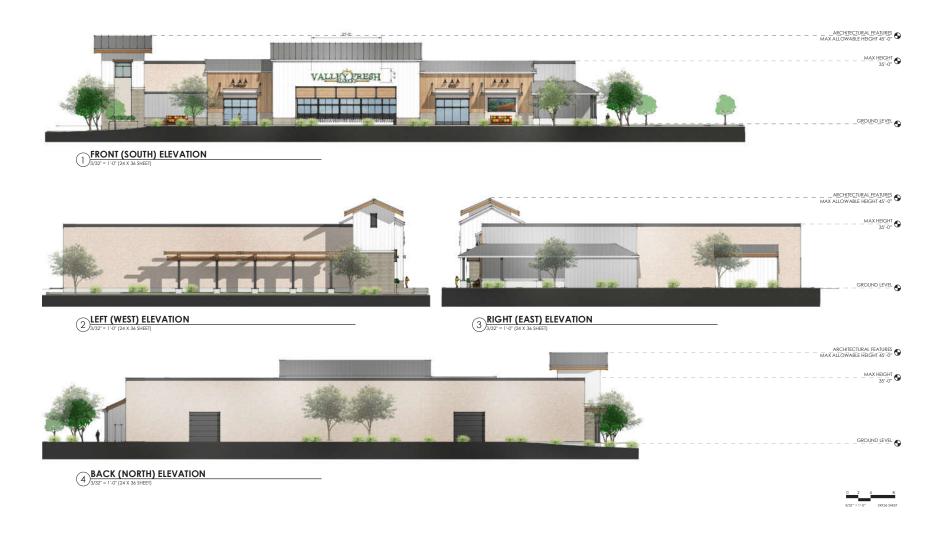

# 2. Del Rio Marketplace (AMND19-0063)

- Fiscal Impact: The commercial portion of the project will have a positive impact on City revenues and will provide synergy for increased development throughout the area. Additionally, the development is required to annex into the Citywide CFD. With annexation into the CFD, overall, the project will be fiscally positive.
- <u>Recommendations:</u> Council adopt Draft Resolution approving a Conditional Use Permit Amendment, Tentative Parcel Map (AT22-0011), and Environmental Impact Report (EIR) Addendum for the Del Rio Marketplace, subject to findings and conditions of approval. [Community Development]