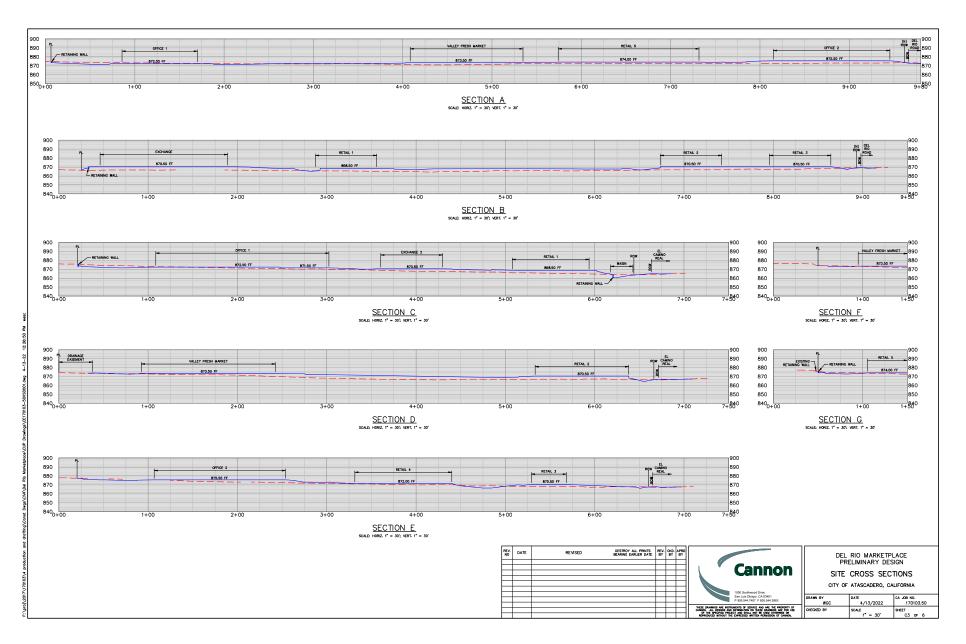

# 2. Del Rio Marketplace (AMND19-0063)

- Fiscal Impact: The commercial portion of the project will have a positive impact on City revenues and will provide synergy for increased development throughout the area. Additionally, the development is required to annex into the Citywide CFD. With annexation into the CFD, overall, the project will be fiscally positive.
- <u>Recommendations:</u> Council adopt Draft Resolution approving a Conditional Use Permit Amendment, Tentative Parcel Map (AT22-0011), and Environmental Impact Report (EIR) Addendum for the Del Rio Marketplace, subject to findings and conditions of approval. [Community Development]