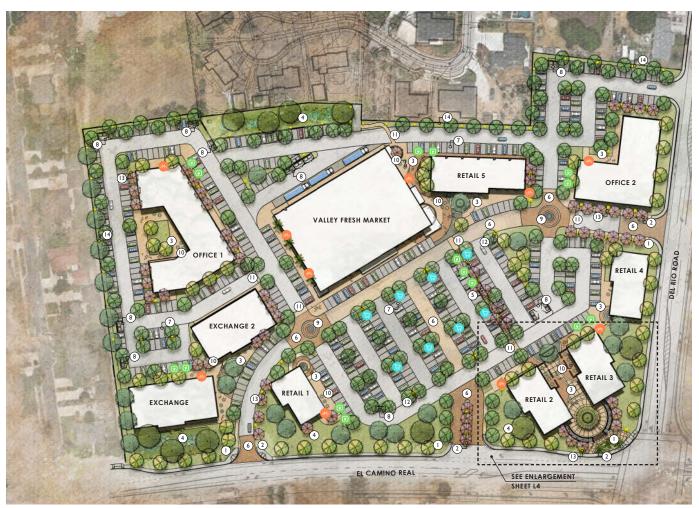

# 2. Del Rio Marketplace (AMND19-0063)

- Fiscal Impact: The commercial portion of the project will have a positive impact on City revenues and will provide synergy for increased development throughout the area. Additionally, the development is required to annex into the Citywide CFD. With annexation into the CFD, overall, the project will be fiscally positive.
- <u>Recommendations:</u> Council adopt Draft Resolution approving a Conditional Use Permit Amendment, Tentative Parcel Map (AT22-0011), and Environmental Impact Report (EIR) Addendum for the Del Rio Marketplace, subject to findings and conditions of approval. [Community Development]