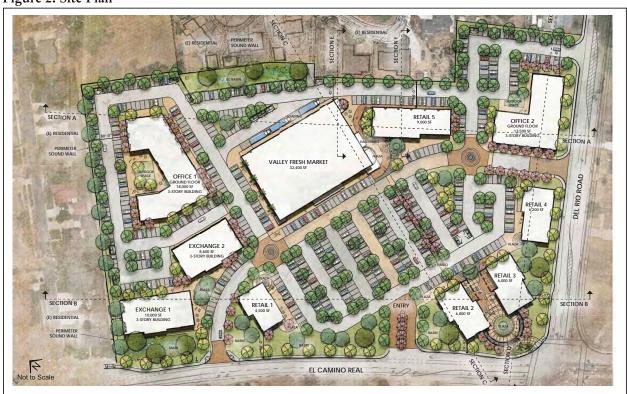

# 2. Del Rio Marketplace (AMND19-0063)

- Fiscal Impact: The commercial portion of the project will have a positive impact on City revenues and will provide synergy for increased development throughout the area. Additionally, the development is required to annex into the Citywide CFD. With annexation into the CFD, overall, the project will be fiscally positive.
- <u>Recommendations:</u> Council adopt Draft Resolution approving a Conditional Use Permit Amendment, Tentative Parcel Map (AT22-0011), and Environmental Impact Report (EIR) Addendum for the Del Rio Marketplace, subject to findings and conditions of approval. [Community Development]