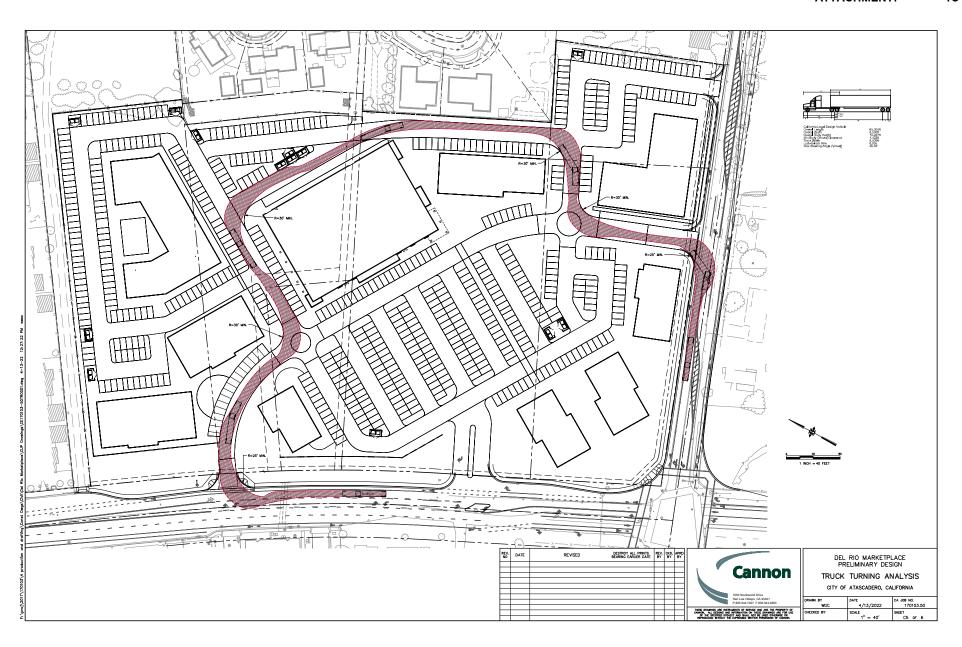

# 2. Del Rio Marketplace (AMND19-0063)

- Fiscal Impact: The commercial portion of the project will have a positive impact on City revenues and will provide synergy for increased development throughout the area. Additionally, the development is required to annex into the Citywide CFD. With annexation into the CFD, overall, the project will be fiscally positive.
- <u>Recommendations:</u> Council adopt Draft Resolution approving a Conditional Use Permit Amendment, Tentative Parcel Map (AT22-0011), and Environmental Impact Report (EIR) Addendum for the Del Rio Marketplace, subject to findings and conditions of approval. [Community Development]