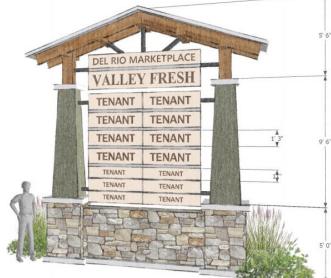

# 2. Del Rio Marketplace (AMND19-0063)

- Fiscal Impact: The commercial portion of the project will have a positive impact on City revenues and will provide synergy for increased development throughout the area. Additionally, the development is required to annex into the Citywide CFD. With annexation into the CFD, overall, the project will be fiscally positive.
- <u>Recommendations:</u> Council adopt Draft Resolution approving a Conditional Use Permit Amendment, Tentative Parcel Map (AT22-0011), and Environmental Impact Report (EIR) Addendum for the Del Rio Marketplace, subject to findings and conditions of approval. [Community Development]