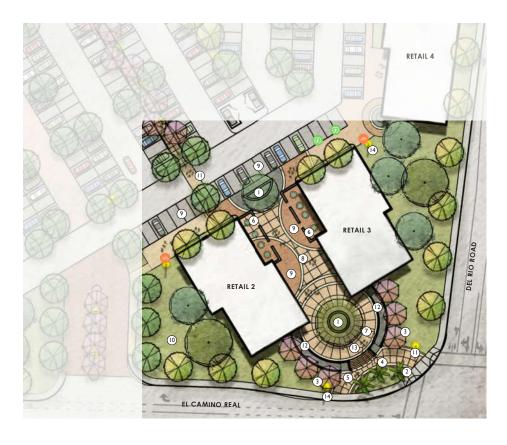

# 2. Del Rio Marketplace (AMND19-0063)

- Fiscal Impact: The commercial portion of the project will have a positive impact on City revenues and will provide synergy for increased development throughout the area. Additionally, the development is required to annex into the Citywide CFD. With annexation into the CFD, overall, the project will be fiscally positive.
- <u>Recommendations:</u> Council adopt Draft Resolution approving a Conditional Use Permit Amendment, Tentative Parcel Map (AT22-0011), and Environmental Impact Report (EIR) Addendum for the Del Rio Marketplace, subject to findings and conditions of approval. [Community Development]