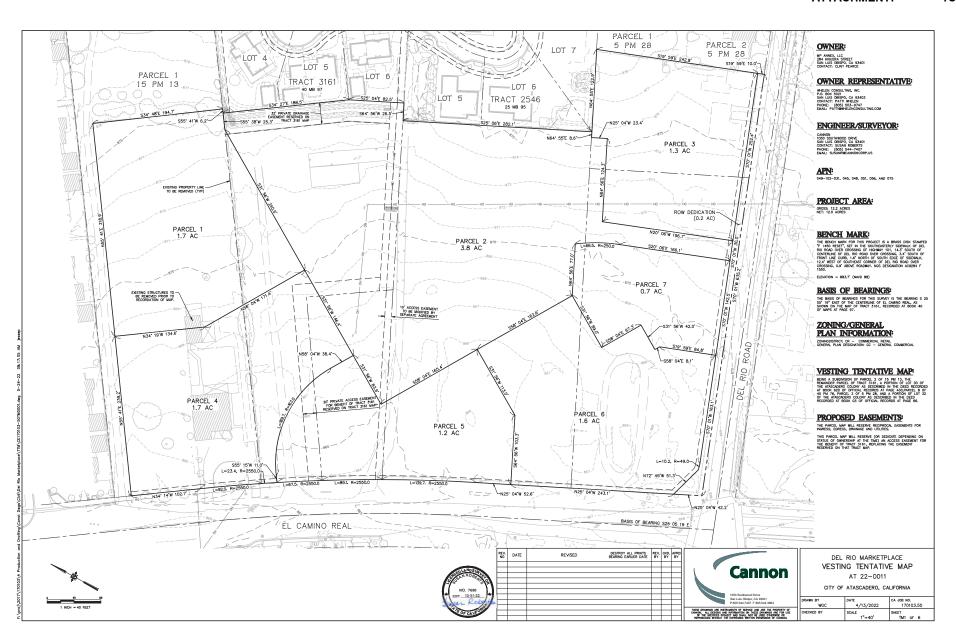

# 2. Del Rio Marketplace (AMND19-0063)

- Fiscal Impact: The commercial portion of the project will have a positive impact on City revenues and will provide synergy for increased development throughout the area. Additionally, the development is required to annex into the Citywide CFD. With annexation into the CFD, overall, the project will be fiscally positive.
- <u>Recommendations:</u> Council adopt Draft Resolution approving a Conditional Use Permit Amendment, Tentative Parcel Map (AT22-0011), and Environmental Impact Report (EIR) Addendum for the Del Rio Marketplace, subject to findings and conditions of approval. [Community Development]