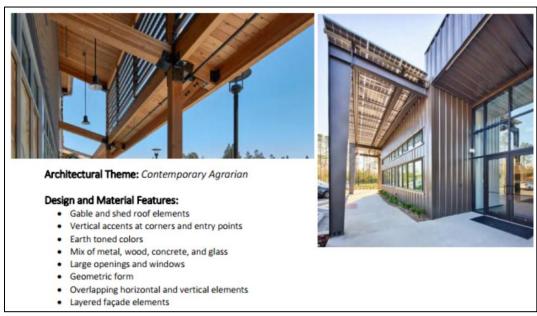

# 2. Del Rio Marketplace (AMND19-0063)

- Fiscal Impact: The commercial portion of the project will have a positive impact on City revenues and will provide synergy for increased development throughout the area. Additionally, the development is required to annex into the Citywide CFD. With annexation into the CFD, overall, the project will be fiscally positive.
- <u>Recommendations:</u> Council adopt Draft Resolution approving a Conditional Use Permit Amendment, Tentative Parcel Map (AT22-0011), and Environmental Impact Report (EIR) Addendum for the Del Rio Marketplace, subject to findings and conditions of approval. [Community Development]