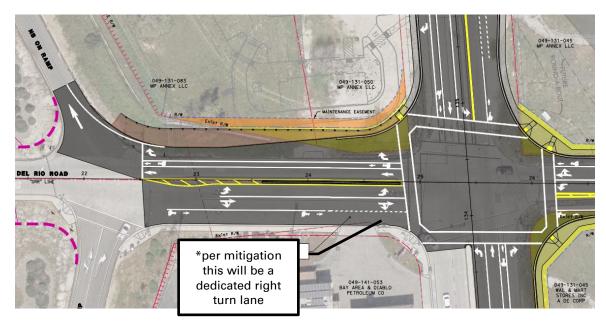

# 2. Del Rio Marketplace (AMND19-0063)

- Fiscal Impact: The commercial portion of the project will have a positive impact on City revenues and will provide synergy for increased development throughout the area. Additionally, the development is required to annex into the Citywide CFD. With annexation into the CFD, overall, the project will be fiscally positive.
- <u>Recommendations:</u> Council adopt Draft Resolution approving a Conditional Use Permit Amendment, Tentative Parcel Map (AT22-0011), and Environmental Impact Report (EIR) Addendum for the Del Rio Marketplace, subject to findings and conditions of approval. [Community Development]