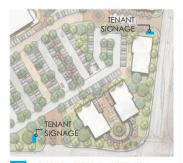

# 2. Del Rio Marketplace (AMND19-0063)

- Fiscal Impact: The commercial portion of the project will have a positive impact on City revenues and will provide synergy for increased development throughout the area. Additionally, the development is required to annex into the Citywide CFD. With annexation into the CFD, overall, the project will be fiscally positive.
- <u>Recommendations:</u> Council adopt Draft Resolution approving a Conditional Use Permit Amendment, Tentative Parcel Map (AT22-0011), and Environmental Impact Report (EIR) Addendum for the Del Rio Marketplace, subject to findings and conditions of approval. [Community Development]